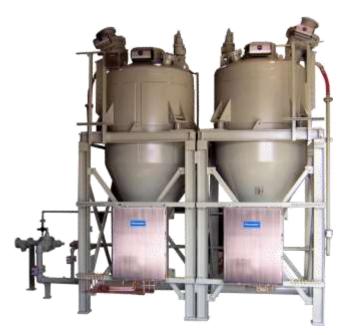

Minimal Maintenance

Decreased Downtime

Seamless Integration

Fully Customisable

Phone: +44 (0)1787 882422 Fax: +44 (0)1787 882433

The Macpump® is an arrangement of two pressure vessels working in an automated and phased sequence to provide a continuous transfer of material such as cement, with high pipeline loading for high tonnage rate applications in long conveying distances up to 3000 ft. Our robust proprietary Inflatek® valve is used throughout the system for material inlet, discharge, and vessel venting. In addition, the discharge valve opening size is continuously modulating in response to pipeline back-pressure to achieve the highest possible conveying efficiency. The Macpump® is for instance, applied to mineral transfer applications where distance and tonnage rate requirements are high.