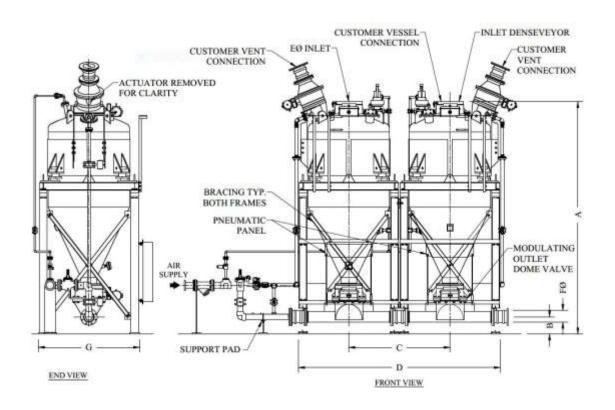

PED Certified

Advanced Pneumatic Conveying Systems
Controlled Injection Systems
Inflatable Seat Valve
Process Engineering

| MODEL    | DIMENSIONS (INCH) |     |      |      |     |     |      | NET WT |
|----------|-------------------|-----|------|------|-----|-----|------|--------|
|          | Α                 | В   | С    | D    | E   | F   | G    | (kg)   |
| T/100/12 | 4100              | 400 | 1849 | 3950 | 300 | 149 | 1970 | 5100   |
| T/150/12 | 4797              | 352 | 2091 | 4164 | 254 | 305 | 2089 | 5500   |
| T/200/12 | 5299              | 449 | 2149 | 4550 | 300 | 200 | 2149 | 5900   |
| T/200/16 | 5299              | 449 | 2149 | 4550 | 400 | 249 | 2280 | 6380   |
| T/300/16 | 6301              | 449 | 2149 | 4550 | 400 | 249 | 2475 | 6575   |
| T/400/12 | 6804              | 500 | 2500 | 4901 | 500 | 300 | 2600 | 7094   |