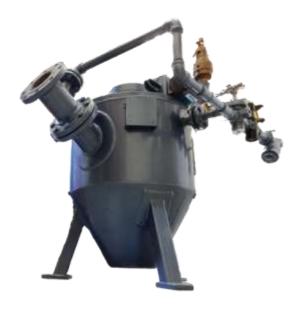

Fully Customisable

Fully Enclosed Convey Process

Low Profile

Phone: +44 (0)1787 882422

Fax: +44 (0)1787 882433

The SandMaxflo® is a low velocity dense phase pneumatic conveying system specifically designed for the foundry industry for the purpose of conveying sand, silica sand, reclaimed silica sand, and ceramic beads commonly found in the casting and foundry industries. Compact in design and low-profile, the SandMaxflo® has the ability to be positioned below shakeout tables and reclaimers for a seamless integration into existing process layouts. Fitted with our robust Inflatek® valve its unique design provides efficiencies in wear reduction, air consumption, and reduce maintenance downtime.