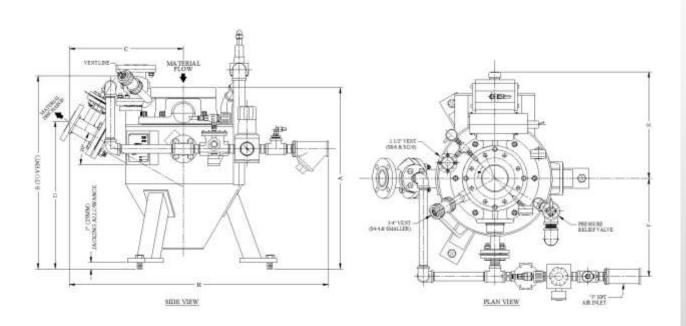

## Advanced Pneumatic Conveying Systems Controlled Injection Systems Inflatable Seat Valve Process Engineering

| MODEL     | DIMENSIONS (mm) |      |     |     |     |     |     |      |    |     | NET WT (kg) |
|-----------|-----------------|------|-----|-----|-----|-----|-----|------|----|-----|-------------|
|           | Α               | В    | С   | D   | E   | F   | G   | Н    | J  | K   | NEI WI (Kg) |
| S.57/4-2  | 687             | 778  | 432 | 560 | 406 | 371 | 102 | 933  | 38 | 51  | 144         |
| S.85/4-3  | 868             | 959  | 513 | 665 | 405 | 413 | 102 | 1065 | 38 | 76  | 189         |
| S.114/4-4 | 1019            | 1110 | 592 | 813 | 429 | 467 | 102 | 1083 | 38 | 102 | 277         |
| S.228/6-5 | 1180            | 1262 | 721 | 943 | 510 | 548 | 152 | 1384 | 51 | 127 | 420         |
| S.342/6-6 | 1472            | 1554 | 725 | 984 | 521 | 564 | 152 | 1389 | 51 | 152 | 429         |